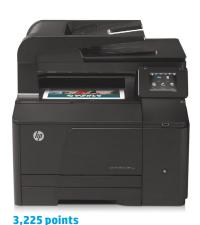

30,725 points HP LaserJet Enterprise 700 Color MFP M775dn CC522A

450 points HP Inkjet Glossy Brochure Paper 8.5 in. x 11 in., 150 sheets Q1987A

HP LaserJet Pro 200 Color MFP M276nw CF145A